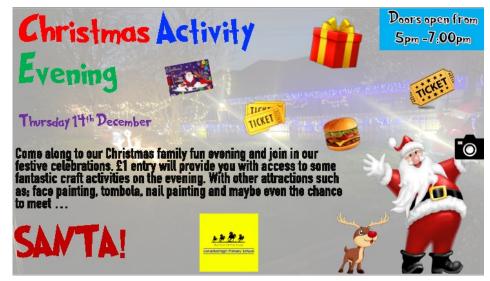

#### **Monday 11th December**

P7 trip to National Football Stadium
P3 Nativity Performance 9.30am

**Tuesday 12th December** 

P1 Nativity 9.30am

Wednesday 13th December

P2 Nativity 9.30am

**Thursday 14th December** 

P7 Red Cross First Aid Workshops

Christmas Activity Evening begins @ 5pm

Friday 15th December

Play Auditions (P6/7)

Tuesday 19th December

Castlereagh Nursery Nativity @ 11am

Thursday 21st December

Final Day of school - Christmas

Jumpers -12 Noon Finish