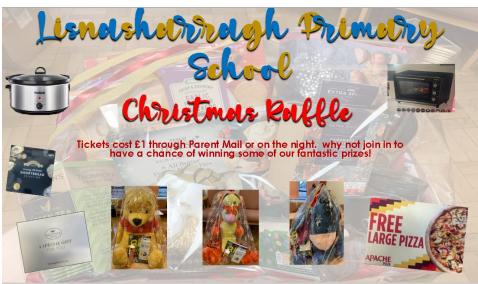

# What's the name?

name our lovely cuddly friend the bear. Your name will be entered into the draw with the lucky winner getting to take our beautiful bear

home. Tickels for naming our bear will be 50p

in school or on the evening.