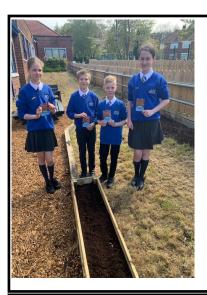

There are no catches or hidden charges and the school will benefit greatly from your donations. Thank you for your support.

£11.50

£100.24

New supporters

Total supporter

Our House Captains have been planting some flowers to help finish our new outdoor meeting space; designed to ease some of the difficulties raised by Covid-19. Thanks to our local Homebase, Hillmount Garden Centre and Mr Tohill for putting it all together.