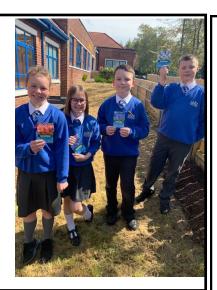

There are no catches or hidden charges and the school will benefit greatly from your donations. Thank you for your support.

£11.50

£100.24

New supporters

Total supporter

Our House Captains have been planting some flowers to help finish our new outdoor meeting space; designed to ease some of the difficulties raised by Covid-19. Thanks to our local Homebase, Hillmount Garden Centre and Mr Tohill for putting it all together.