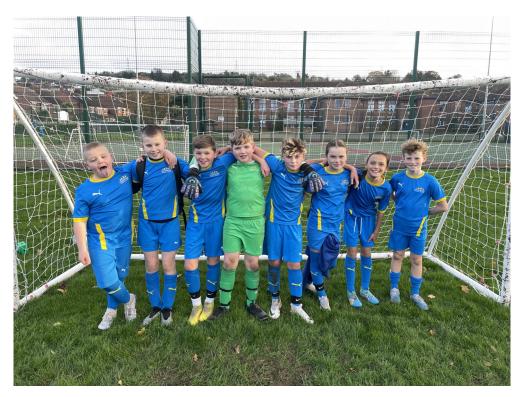

Well done to our school football team who have reached the final of the Davy Wilson Cup. After a hard fought 2-1 victory against Gilnahirk P.S we look forward to the final being played in December.